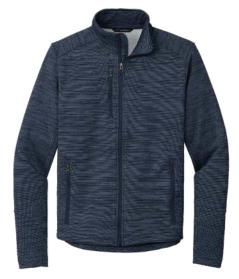

BROOKS BROTHERS®
Cotton Stretch 1/4-Zip Sweater
BB18402
Adult Sizes: XS-4XL | 4 colors

PORT AUTHORITY\*
Women's Cardigan Sweater
LSW287
Women's Sizes: XS-4XL | 3 colors

**BROOKS BROTHERS® Wrinkle-Free Stretch Patterned Shirt** BB18008 Adult Sizes: XS-4XL | 2 colors