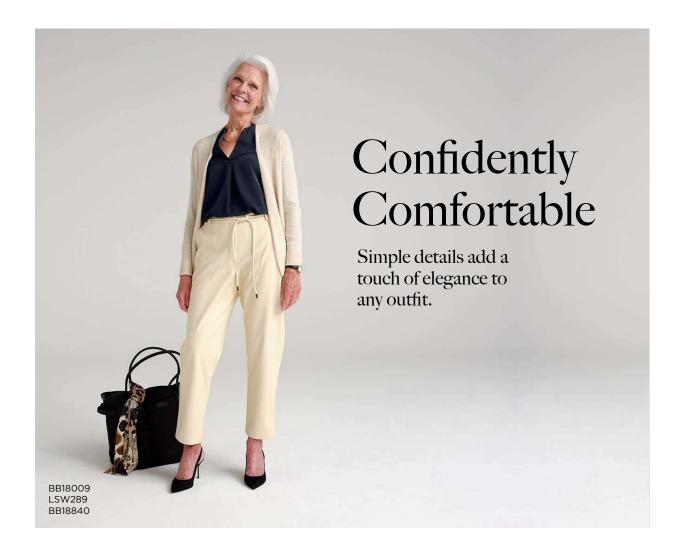

PORT AUTHORITY\*
Women's Open Front
Cardigan Sweater
LSW289
Women's Sizes: XS-4XL | 4 colors

NIKE Sport Cover-Up 400099 Adult Sizes: XS-4XL | 3 colors

PORT AUTHORITY\*
Sweater Vest
SW286
Adult Sizes: XS-4XL | 3 colors