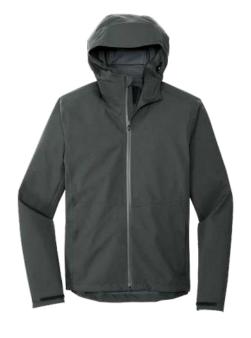

MERCER+METTLE® **Convertible Tote** MMB202 1 color

**TRAVISMATHEW Oceanside Heather Polo** TM1MU412 Adult Sizes: S-3XL | 8 colors

**TRAVISMATHEW Women's Oceanside Heather Polo** TM1WW002 Women's Sizes: S-2XL | 6 colors

91018 MM1006

TM1MU426

**TRAVISMATHEW** Newport 1/4-Zip Fleece TM1MU419 Adult Sizes: S-3XL | 3 colors

OGIO® **Commuter Duffel** 411098 2 colors

MERCER+METTLE®
Quilted Full-Zip Jacket
MM7200
Adult Sizes: XS-3XL | 2 colors

MERCER+METTLE® Rucksack MMB201 1 color