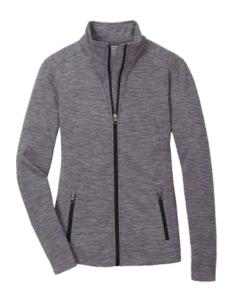

BROOKS BROTHERS® Grant Backpack BB18820 1 color

**BROOKS BROTHERS®** Mid-Layer Stretch 1/2-Button BB18202 Adult Sizes: XS-4XL | 5 colors

J900 NKDC2104 BB18202

NIKE Dri-FIT Micro Pique 2.0 Long Sleeve Polo NKDC2104 Adult Sizes: XS-4XL | 7 colors