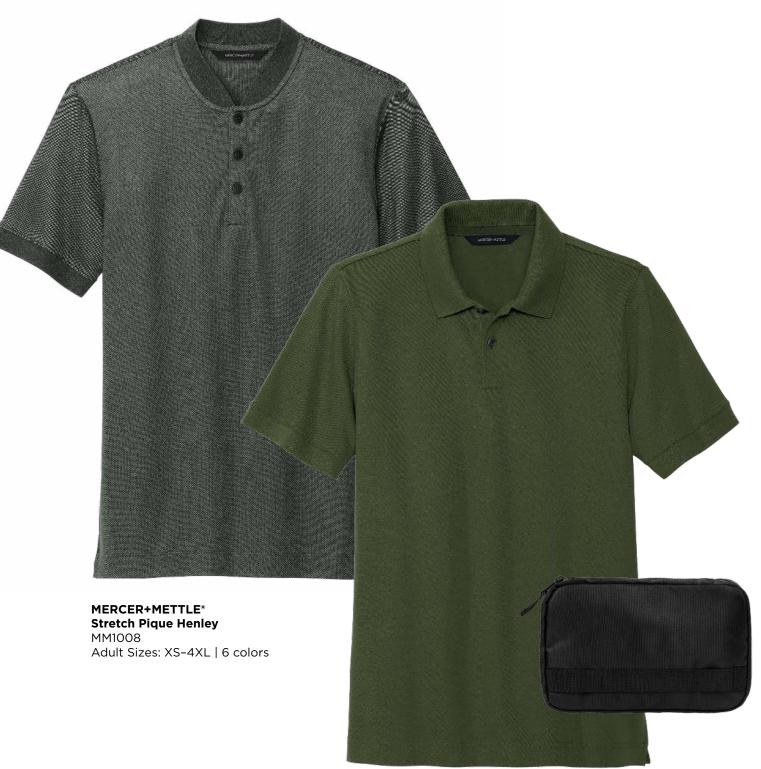

MERCER+METTLE® Stretch Heavyweight Pique Polo MM1000 Adult Sizes: XS-4XL | 8 colors

MERCER+METTLE® Utility Case MMB700 1 color

MERCER+METTLE® Women's Long Sleeve Stretch **Woven Shirt** MM2001 Women's Sizes: XS-4XL | 4 colors