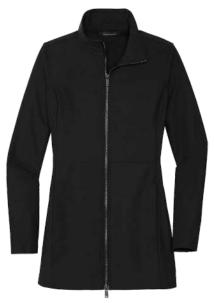

OGIO\*
Connected Pack
91008
2 colors

MERCER+METTLE\*
Women's Boxy Quilted Jacket
MM7201
Women's Sizes: XS-4XL | 1 color

MERCER+METTLE\*
Women's Faille Soft Shell
MM7101
Women's Sizes: XS-4XL | 2 colors

MERCER+METTLE\*
Waterproof Rain Shell
MM7000
Adult Sizes: XS-4XL | 2 colors