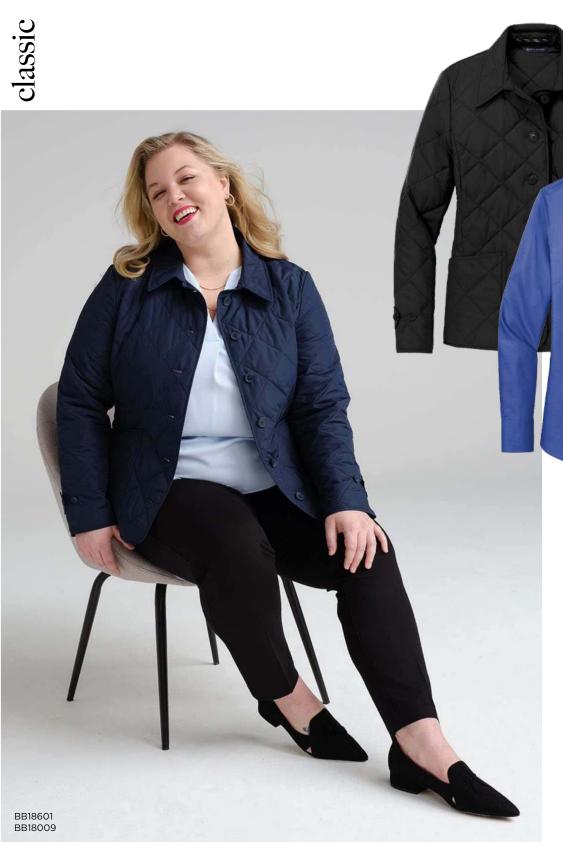

**BROOKS BROTHERS®** Wrinkle-Free Stretch Nailhead Shirt

BB18002

Adult Sizes: XS-4XL | 6 colors

**BROOKS BROTHERS® Women's Quilted Jacket** BB18601

Women's Sizes: XS-4XL | 2 colors

**BROOKS BROTHERS®** Women's Wrinkle-Free Stretch **Nailhead Shirt** 