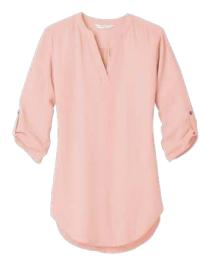

DISTRICT®
Women's Perfect Tri® Long Sleeve
Tunic Tee
DT132L
Women's Sizes: XS-4XL | 5 colors

PORT AUTHORITY\*
Women's 3/4-Sleeve Tunic Blouse
LW701
Women's Sizes: XS-4XL | 8 colors

PORT AUTHORITY® City Tote BG422 1 color