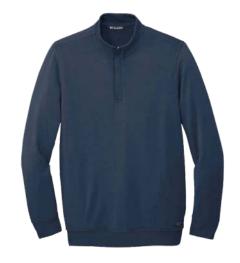

BROOKS BROTHERS® Grant Backpack BB18820 1 color

**BROOKS BROTHERS®** Mid-Layer Stretch 1/2-Button BB18202 Adult Sizes: XS-4XL | 5 colors

J900 NKDC2104 BB18202

NIKE Dri-FIT Micro Pique 2.0 Long Sleeve Polo NKDC2104 Adult Sizes: XS-4XL | 7 colors