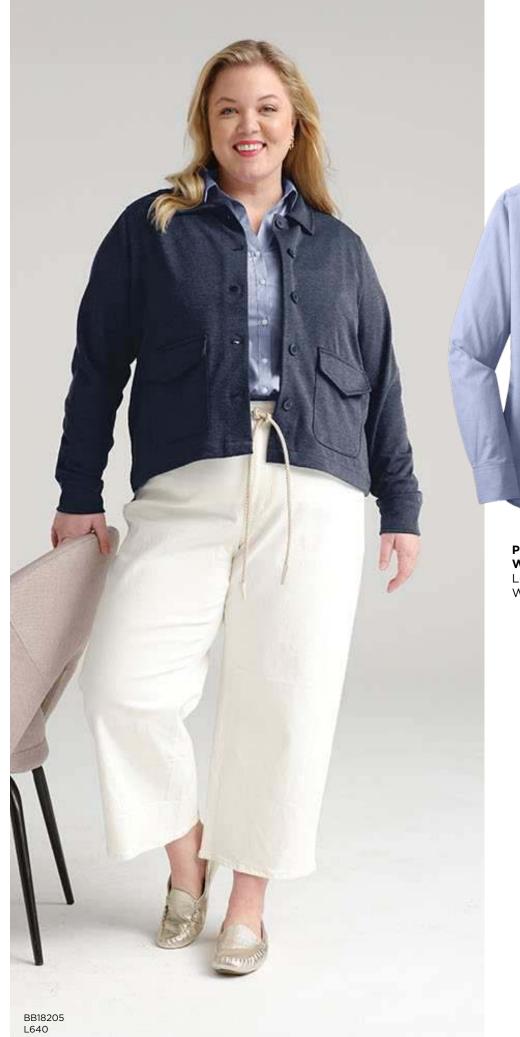

PORT AUTHORITY® BROOKS BROTHERS® Women's Crosshatch Easy Care Shirt L640 Women Jacket

Women's Sizes: XS-4XL | 3 colors

BB18205

Women's Sizes: XS-4XL | 3 colors

BROOKS BROTHERS® Wells Duffel BB18880 3 colors