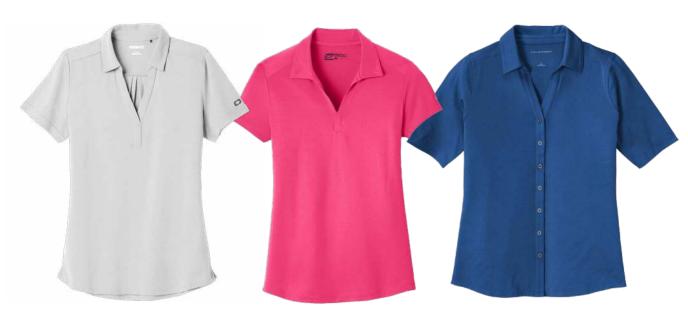

OGIO\*
Women's Limit Polo
LOG138
Women's Sizes: XS-4XL
7 colors

NIKE Women's Dri-FIT Legacy Polo 838957 Women's Sizes: XS-2XL 6 colors

PORT AUTHORITY\*
Women's City Stretch Top
LK682
Women's Sizes: XS-4XL
5 colors

OGIO\*
Limit Polo
OG138
Adult Sizes: XS-4XL | 6 colors

NIKE Dri-FIT Legacy Polo 883681 Adult Sizes: XS-4XL | 6 colors

PORT AUTHORITY®
City Stretch Polo
K682
Adult Sizes: XS-4XL | 6 colors

PORT AUTHORITY®
Women's Core Soft Shell Jacket
L317