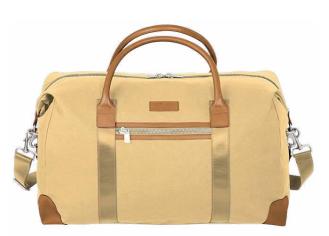

PORT AUTHORITY® BROOKS BROTHERS® Women's Crosshatch Easy Care Shirt L640 Women Jacket

Women's Sizes: XS-4XL | 3 colors

BB18205

Women's Sizes: XS-4XL | 3 colors

BROOKS BROTHERS® Wells Duffel BB18880 3 colors