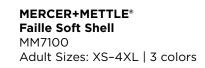

OGIO\*
Connected Pack
91008
2 colors

MERCER+METTLE\*
Women's Boxy Quilted Jacket
MM7201
Women's Sizes: XS-4XL | 1 color

MERCER+METTLE\*
Women's Faille Soft Shell
MM7101
Women's Sizes: XS-4XL | 2 colors

MERCER+METTLE\*
Waterproof Rain Shell
MM7000
Adult Sizes: XS-4XL | 2 colors