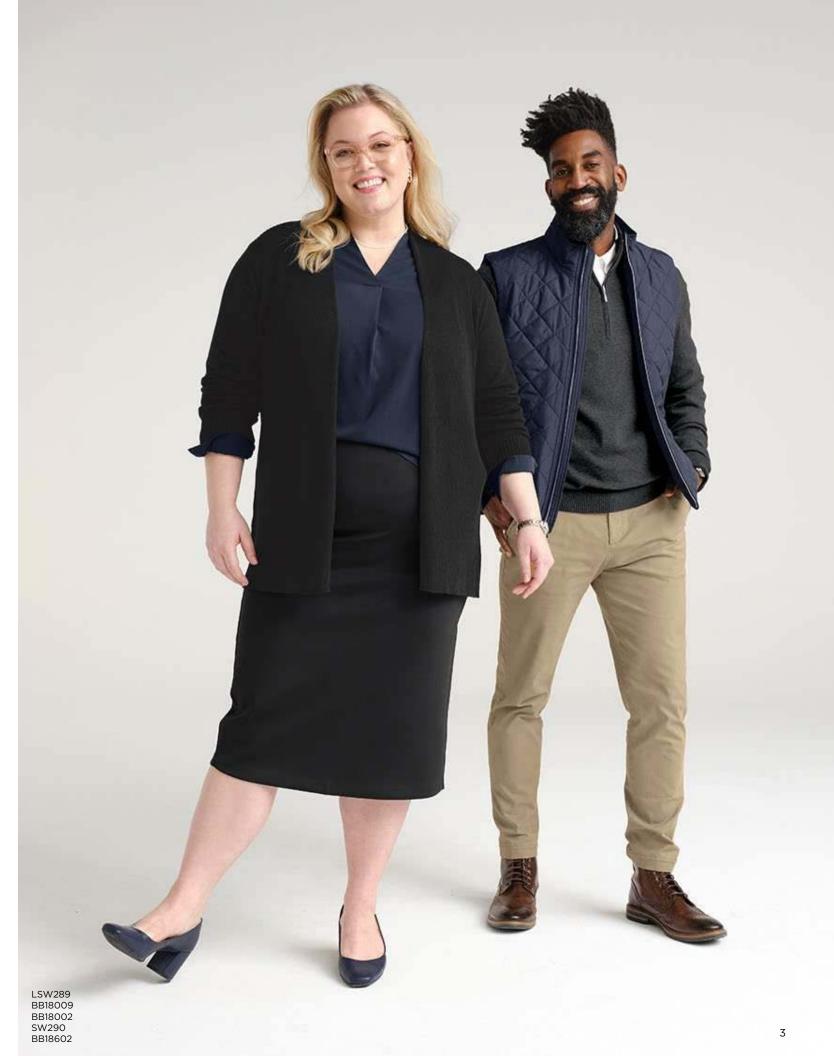

PORT AUTHORITY\*
Women's Open Front
Cardigan Sweater
LSW289
Women's Sizes: XS-4XL | 4 colors

NIKE Sport Cover-Up 400099 Adult Sizes: XS-4XL | 3 colors

PORT AUTHORITY\*
Sweater Vest
SW286
Adult Sizes: XS-4XL | 3 colors

**BROOKS BROTHERS®** Wrinkle-Free Stretch Nailhead Shirt

BB18002

Adult Sizes: XS-4XL | 6 colors

**BROOKS BROTHERS® Women's Quilted Jacket** BB18601

Women's Sizes: XS-4XL | 2 colors

**BROOKS BROTHERS®** Women's Wrinkle-Free Stretch **Nailhead Shirt** 

PORT AUTHORITY® 1/2-Zip Sweater SW290 Adult Sizes: XS-4XL | 3 colors

### BROOKS BROTHERS® Quilted Vest BB18602

BB18602 Adult Sizes: XS-4XL | 2 colors

Unbeatable
performance &
unmistakable
style

PORT AUTHORITY®
Crosshatch Easy Care Shirt
S640
Adult Sizes: XS-4XL | 4 colors