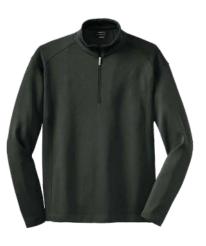

BROOKS BROTHERS®
Cotton Stretch 1/4-Zip Sweater
BB18402
Adult Sizes: XS-4XL | 4 colors

PORT AUTHORITY\*
Women's Cardigan Sweater
LSW287
Women's Sizes: XS-4XL | 3 colors

**BROOKS BROTHERS® Wrinkle-Free Stretch Patterned Shirt** BB18008 Adult Sizes: XS-4XL | 2 colors