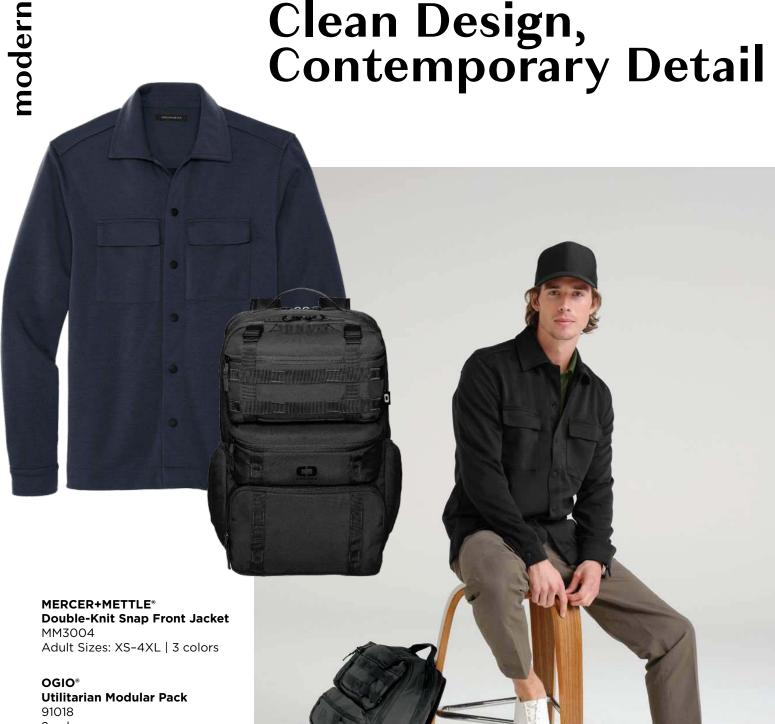

Clean Design, Contemporary Detail

2 colors

OGIO® **Women's Luuma Cocoon Fleece** Women's Sizes: XS-4XL | 3 colors

**MERCER+METTLE® Women's Stretch Open-Front Cardigan** Women's Sizes: XS-4XL | 4 colors

**Luuma Flex Hooded Henley** Adult Sizes: XS-4XL | 3 colors

91018 MM1006

TM1MU426

**TRAVISMATHEW** Newport 1/4-Zip Fleece TM1MU419 Adult Sizes: S-3XL | 3 colors

OGIO® **Commuter Duffel** 411098 2 colors

MERCER+METTLE®
Quilted Full-Zip Jacket
MM7200
Adult Sizes: XS-3XL | 2 colors