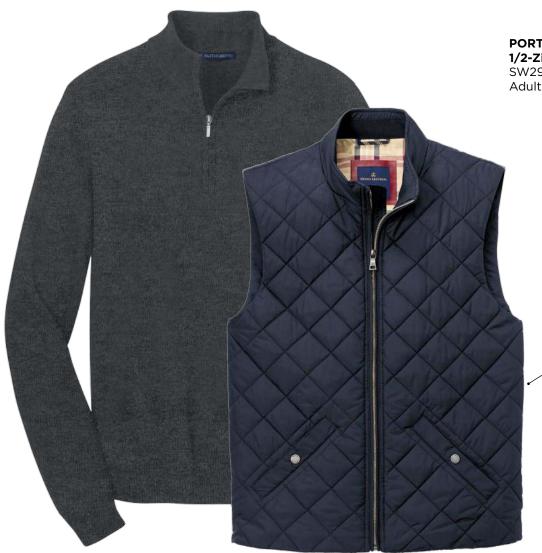

PORT AUTHORITY® 1/2-Zip Sweater SW290 Adult Sizes: XS-4XL | 3 colors

### BROOKS BROTHERS® Quilted Vest BB18602

BB18602 Adult Sizes: XS-4XL | 2 colors

Unbeatable
performance &
unmistakable
style

PORT AUTHORITY®
Crosshatch Easy Care Shirt
S640
Adult Sizes: XS-4XL | 4 colors