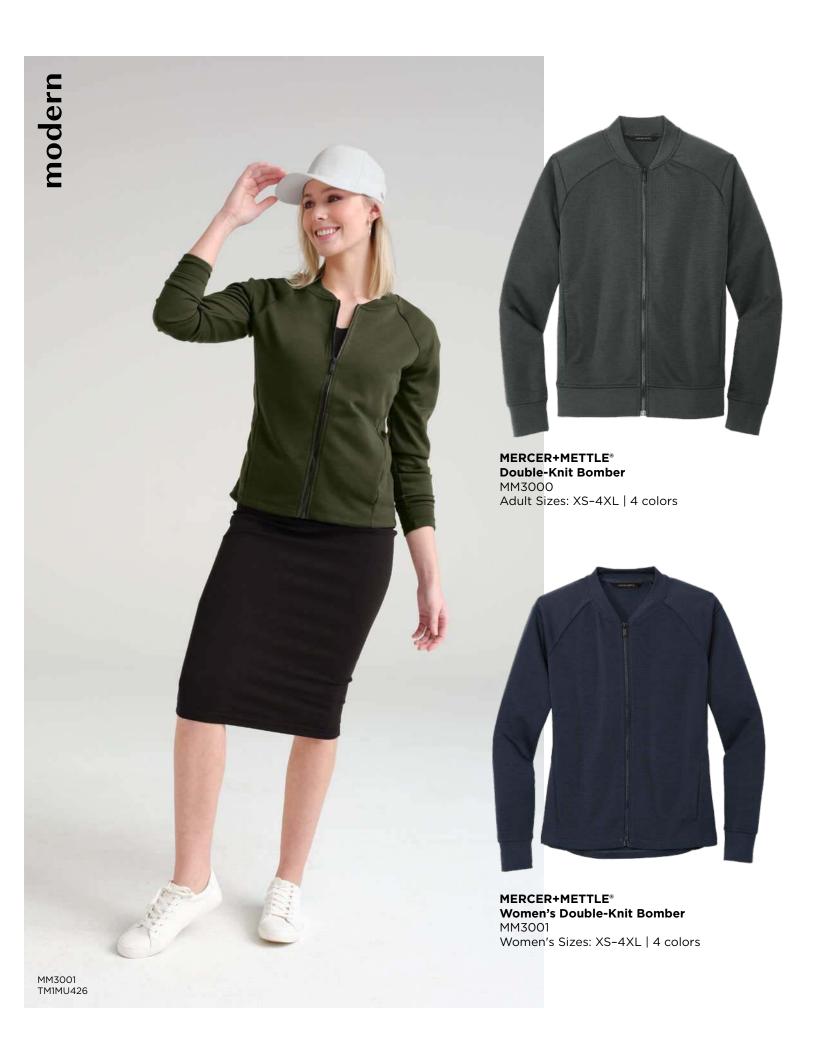

91018 MM1006

TM1MU426

**TRAVISMATHEW** Newport 1/4-Zip Fleece TM1MU419 Adult Sizes: S-3XL | 3 colors

OGIO® **Commuter Duffel** 411098 2 colors

MERCER+METTLE®
Quilted Full-Zip Jacket
MM7200
Adult Sizes: XS-3XL | 2 colors