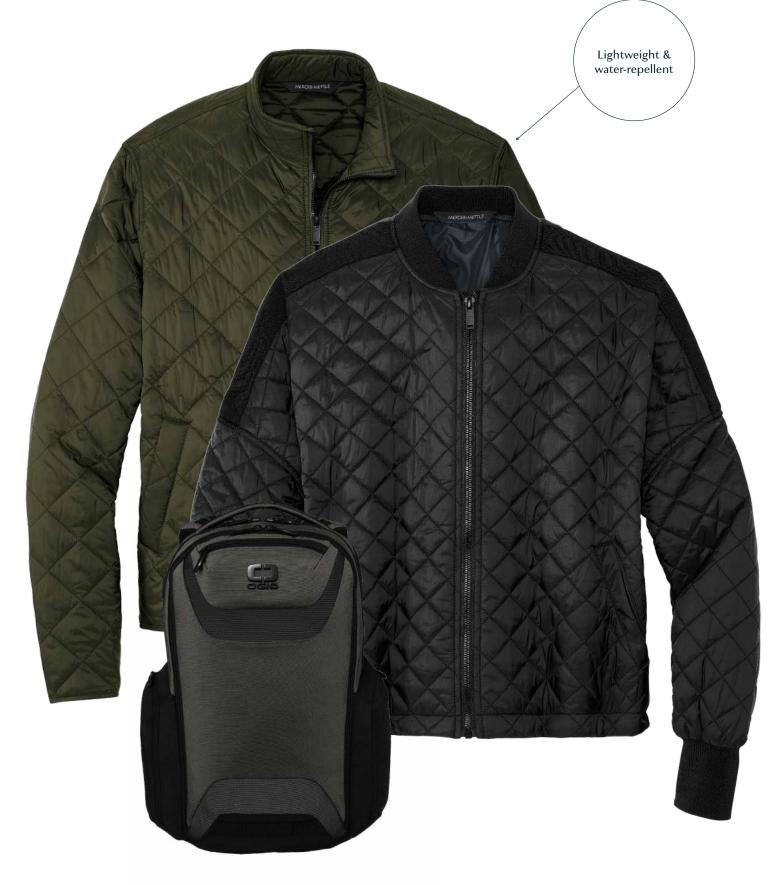

91018 MM1006

TM1MU426

**TRAVISMATHEW** Newport 1/4-Zip Fleece TM1MU419 Adult Sizes: S-3XL | 3 colors

OGIO® **Commuter Duffel** 411098 2 colors

MERCER+METTLE®
Quilted Full-Zip Jacket
MM7200
Adult Sizes: XS-3XL | 2 colors

OGIO\*
Connected Pack
91008
2 colors

MERCER+METTLE\*
Women's Boxy Quilted Jacket
MM7201
Women's Sizes: XS-4XL | 1 color

MERCER+METTLE\*
Women's Faille Soft Shell
MM7101
Women's Sizes: XS-4XL | 2 colors

MERCER+METTLE\*
Waterproof Rain Shell
MM7000
Adult Sizes: XS-4XL | 2 colors