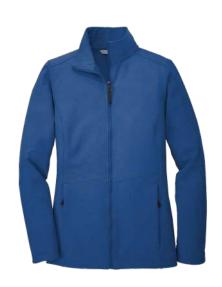

Women's Sizes: XS-4XL | 4 colors **BROOKS BROTHERS®** Women's Mid-Layer Stretch 1/2-Button BB18203

Women's Sizes: XS-4XL | 3 colors

NIKE Women's Dri-FIT Micro Pique 2.0 Long Sleeve Polo NKDC2105 Women's Sizes: S-2XL | 7 colors