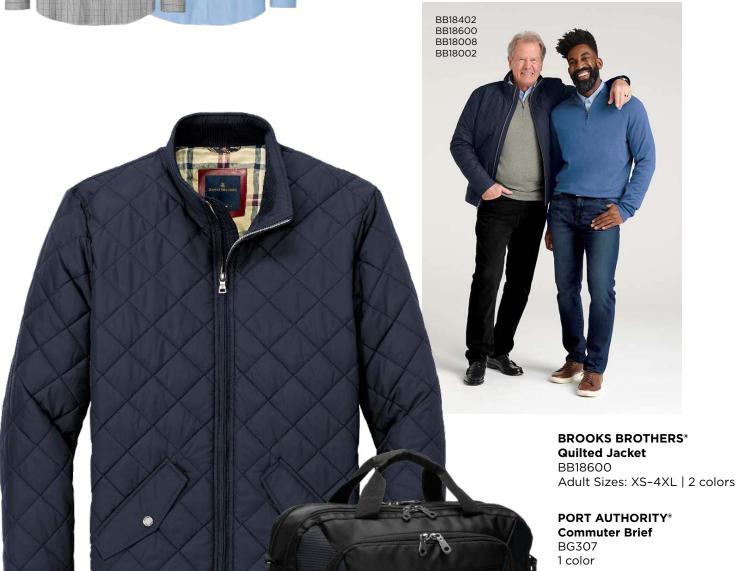

BROOKS BROTHERS®
Cotton Stretch 1/4-Zip Sweater
BB18402
Adult Sizes: XS-4XL | 4 colors

PORT AUTHORITY\*
Women's Cardigan Sweater
LSW287
Women's Sizes: XS-4XL | 3 colors

**BROOKS BROTHERS® Wrinkle-Free Stretch Patterned Shirt** BB18008 Adult Sizes: XS-4XL | 2 colors