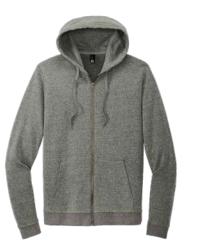

**DISTRICT®** Perfect Tri® Fleece Full-Zip Hoodie DT1302 Adult Sizes: XS-4XL | 6 colors

**DISTRICT®** Women's Perfect Tri® Fleece V-Neck Sweatshirt DT1312 Women's Sizes: XS-4XL | 5 colors

OGIO\* Luuma 1/2-Zip Fleece OG813 Adult Sizes: XS-4XL | 3 colors