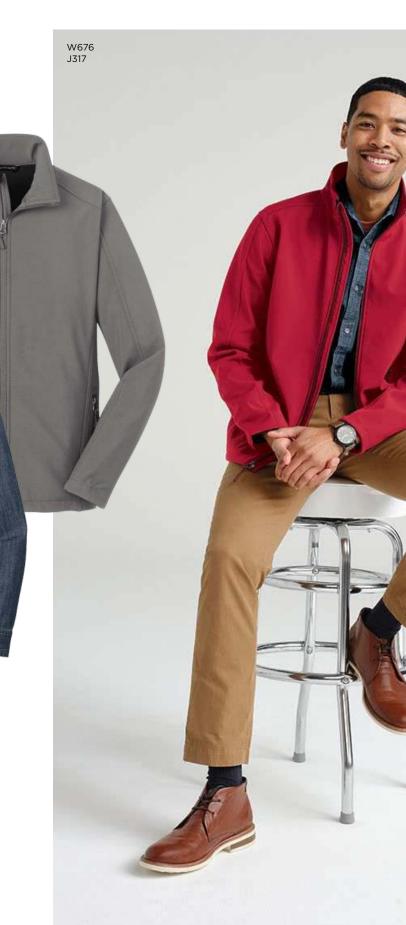

Women's Sizes: XS-4XL | 10 colors

PORT AUTHORITY®
Women's Long Sleeve Perfect
Denim Shirt

LW676

Women's Sizes: XS-4XL | 2 colors

Serious performance with a bit of stretch

PORT AUTHORITY®
City Stretch Shirt
W680

Adult Sizes: XS-4XL | 5 colors

PORT AUTHORITY®
Long Sleeve Perfect Denim Shirt
W676

Adult Sizes: XS-4XL | 2 colors

PORT AUTHORITY®
Core Soft Shell Jacket

Adult Sizes: XS-6XL | 11 colors