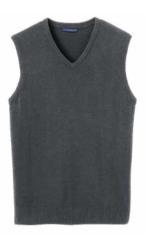

PORT AUTHORITY\*
Women's Open Front
Cardigan Sweater
LSW289
Women's Sizes: XS-4XL | 4 colors

NIKE Sport Cover-Up 400099 Adult Sizes: XS-4XL | 3 colors

PORT AUTHORITY\*
Sweater Vest
SW286
Adult Sizes: XS-4XL | 3 colors