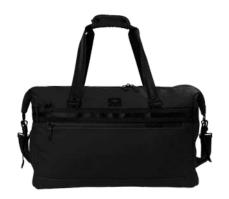

PORT AUTHORITY® BROOKS BROTHERS® Women's Crosshatch Easy Care Shirt L640 Women Jacket

Women's Sizes: XS-4XL | 3 colors

BB18205

Women's Sizes: XS-4XL | 3 colors

BROOKS BROTHERS® Wells Duffel BB18880 3 colors