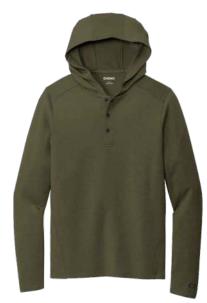

Clean Design, Contemporary Detail

2 colors

OGIO® **Women's Luuma Cocoon Fleece** Women's Sizes: XS-4XL | 3 colors

**MERCER+METTLE® Women's Stretch Open-Front Cardigan** Women's Sizes: XS-4XL | 4 colors

**Luuma Flex Hooded Henley** Adult Sizes: XS-4XL | 3 colors