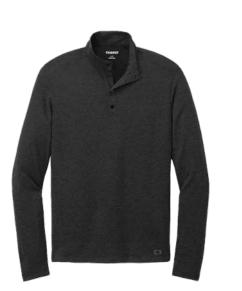

BROOKS BROTHERS®
Cotton Stretch 1/4-Zip Sweater
BB18402
Adult Sizes: XS-4XL | 4 colors

PORT AUTHORITY\*
Women's Cardigan Sweater
LSW287
Women's Sizes: XS-4XL | 3 colors

**BROOKS BROTHERS® Wrinkle-Free Stretch Patterned Shirt** BB18008 Adult Sizes: XS-4XL | 2 colors