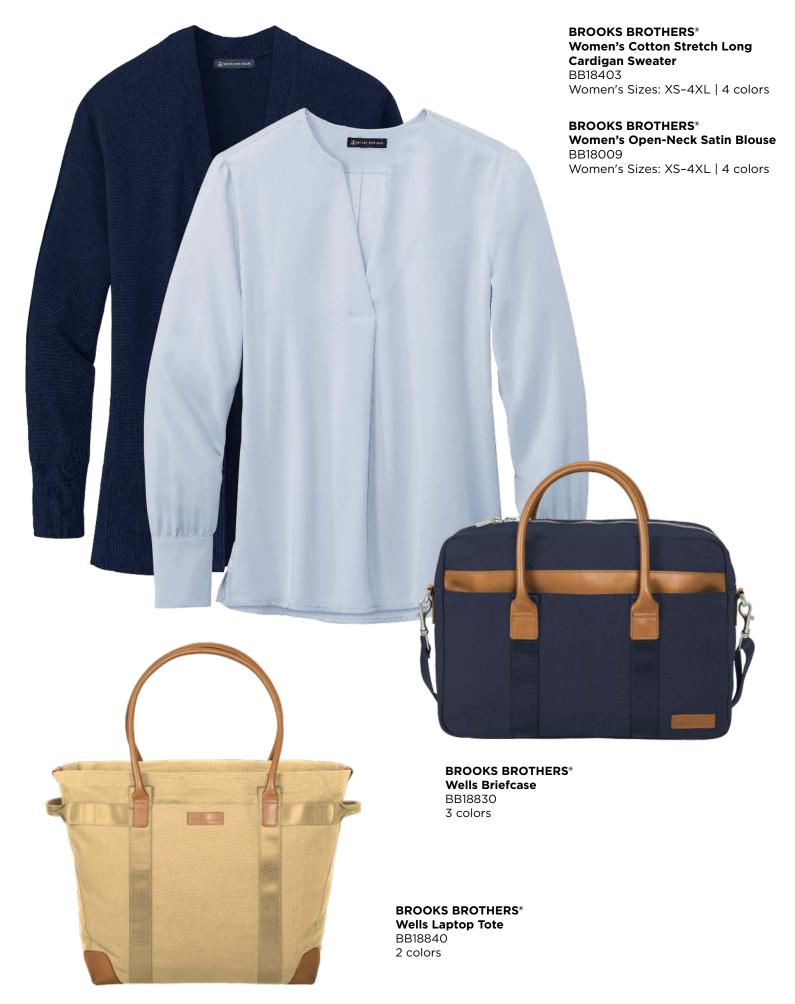

PORT AUTHORITY® BROOKS BROTHERS® Women's Crosshatch Easy Care Shirt L640 Women Jacket

Women's Sizes: XS-4XL | 3 colors

BB18205

Women's Sizes: XS-4XL | 3 colors

BROOKS BROTHERS® Wells Duffel BB18880 3 colors