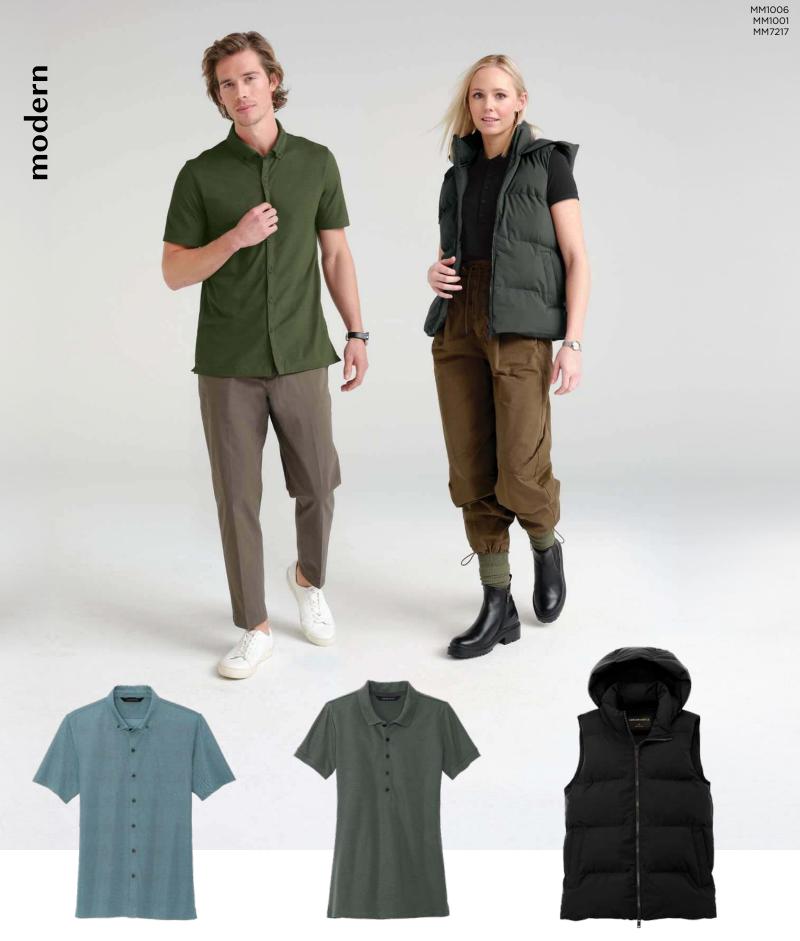

## MODERN styles

A modern organization is fashionable, focused and always looking forward. Emphasize these traits with trend-right clothing options that bring the team together with purpose.

**TRAVISMATHEW Bayfront Solid Polo** TM1MY399 Adult Sizes: S-3XL | 4 colors

MERCER+METTLE® **Convertible Tote** MMB202 1 color

**TRAVISMATHEW Oceanside Heather Polo** TM1MU412 Adult Sizes: S-3XL | 8 colors

**TRAVISMATHEW Women's Oceanside Heather Polo** TM1WW002 Women's Sizes: S-2XL | 6 colors

**TRAVISMATHEW Coto Performance Chest Stripe Polo** TM1MY400 Adult Sizes: S-3XL | 3 colors

MERCER+METTLE® **Stretch Pique Full-Button Polo** MM1006 Adult Sizes: XS-4XL | 7 colors

MERCER+METTLE® Women's Stretch Heavyweight **Pique Polo** MM1001

Women's Sizes: XS-4XL | 8 colors

MERCER+METTLE® Women's Puffy Vest MM7217

Women's Sizes: XS-4XL | 4 colors

Everyone wants to be appreciated for who they are and what they bring to the table. Modern looks bring a team together with room for each individual to breathe.