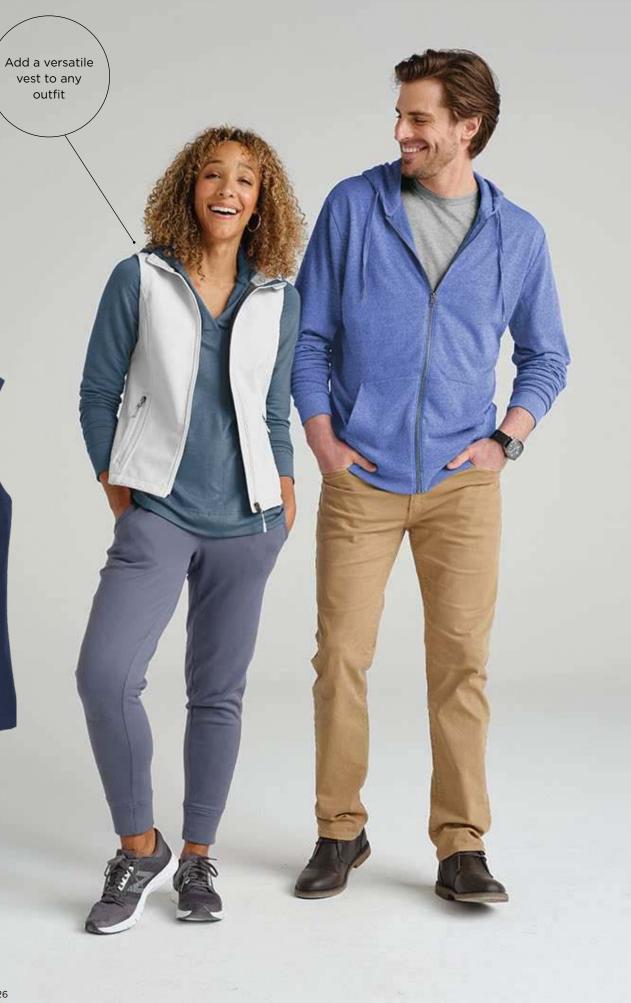

# Always In Motion

OGIO® Evolution Pack 91015 4 colors

PORT AUTHORITY\*
Women's Accord Microfleece Vest
L152
Women's Sizes: XS-4XL | 3 colors

PORT AUTHORITY®
Accord Microfleece Vest
F152
Adult Sizes: XS-4XL | 3 colors

LK826

LK826 L325 DT1302 DM130

Women's Sizes: XS-4XL | 4 colors

PORT AUTHORITY® Women's Core Soft Shell Vest L325

Women's Sizes: XS-4XL 5 colors

PORT AUTHORITY® **Core Soft Shell Vest** J325 Adult Sizes: XS-4XL | 4 colors