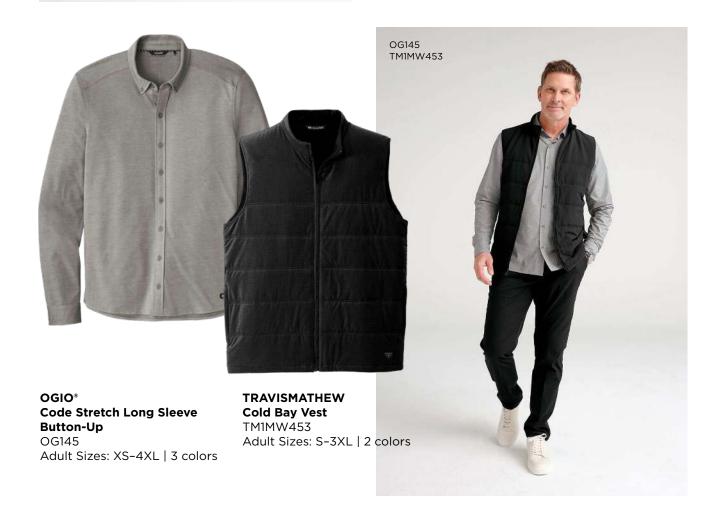

91018 MM1006

TM1MU426

**TRAVISMATHEW** Newport 1/4-Zip Fleece TM1MU419 Adult Sizes: S-3XL | 3 colors

OGIO® **Commuter Duffel** 411098 2 colors

MERCER+METTLE®
Quilted Full-Zip Jacket
MM7200
Adult Sizes: XS-3XL | 2 colors