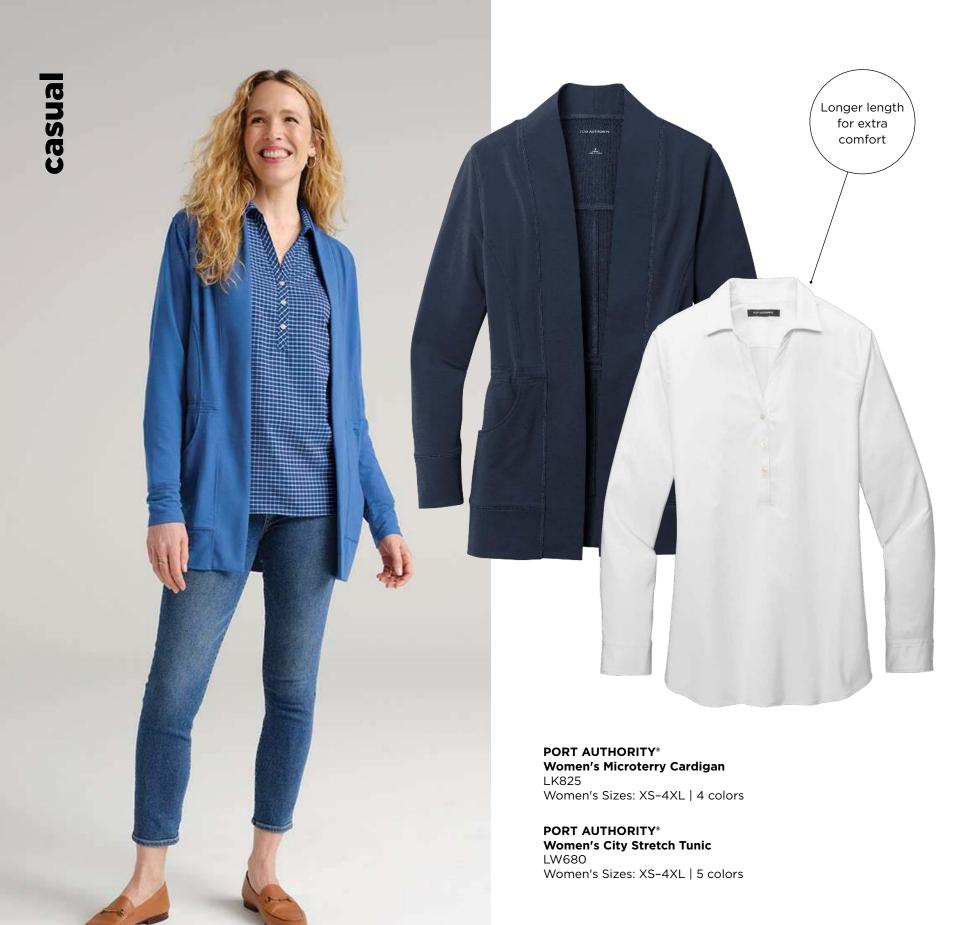

LK826

LK826 L325 DT1302 DM130

Women's Sizes: XS-4XL | 4 colors

PORT AUTHORITY® Women's Core Soft Shell Vest L325

Women's Sizes: XS-4XL 5 colors

PORT AUTHORITY® **Core Soft Shell Vest** J325 Adult Sizes: XS-4XL | 4 colors

PORT AUTHORITY® Microterry 1/4-Zip Pullover K825 Adult Sizes: XS-4XL | 4 colors

**DISTRICT®** Perfect Tri® Tee DM130 Adult Sizes: XS-4XL | 35 colors

**DISTRICT® Women's Perfect Tri® V-Neck Tee** DM1350L Women's Sizes: XS-4XL | 23 colors