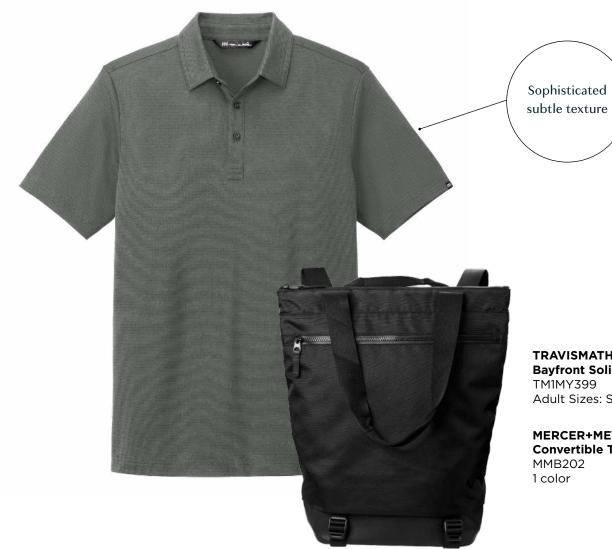

## MODERN styles

A modern organization is fashionable, focused and always looking forward. Emphasize these traits with trend-right clothing options that bring the team together with purpose.

**TRAVISMATHEW Bayfront Solid Polo** TM1MY399 Adult Sizes: S-3XL | 4 colors

MERCER+METTLE® **Convertible Tote** MMB202 1 color

**TRAVISMATHEW Oceanside Heather Polo** TM1MU412 Adult Sizes: S-3XL | 8 colors

**TRAVISMATHEW Women's Oceanside Heather Polo** TM1WW002 Women's Sizes: S-2XL | 6 colors

MERCER+METTLE® Rucksack MMB201 1 color