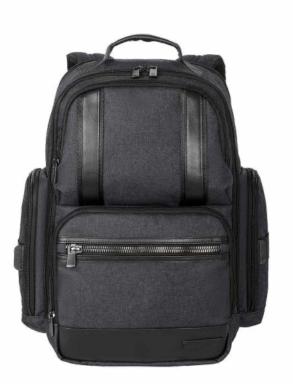

BROOKS BROTHERS® Grant Backpack BB18820 1 color

**BROOKS BROTHERS®** Mid-Layer Stretch 1/2-Button BB18202 Adult Sizes: XS-4XL | 5 colors

J900 NKDC2104 BB18202

NIKE Dri-FIT Micro Pique 2.0 Long Sleeve Polo NKDC2104 Adult Sizes: XS-4XL | 7 colors