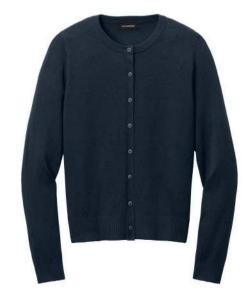

PORT AUTHORITY\*
Women's Open Front
Cardigan Sweater
LSW289
Women's Sizes: XS-4XL | 4 colors

NIKE Sport Cover-Up 400099 Adult Sizes: XS-4XL | 3 colors

PORT AUTHORITY\*
Sweater Vest
SW286
Adult Sizes: XS-4XL | 3 colors