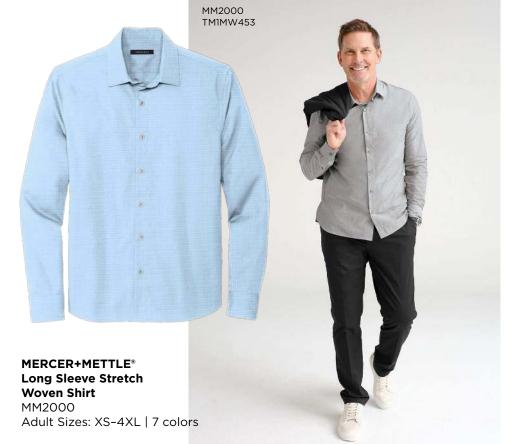

MERCER+METTLE® Stretch Heavyweight Pique Polo MM1000 Adult Sizes: XS-4XL | 8 colors

MERCER+METTLE® Utility Case MMB700 1 color

MERCER+METTLE® Women's Long Sleeve Stretch **Woven Shirt** MM2001 Women's Sizes: XS-4XL | 4 colors