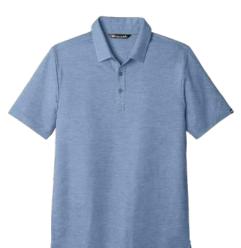

MERCER+METTLE® **Convertible Tote** MMB202 1 color

**TRAVISMATHEW Oceanside Heather Polo** TM1MU412 Adult Sizes: S-3XL | 8 colors

**TRAVISMATHEW Women's Oceanside Heather Polo** TM1WW002 Women's Sizes: S-2XL | 6 colors