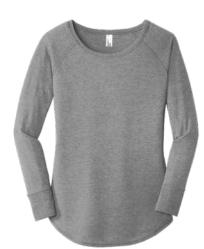

DISTRICT®
Women's Perfect Tri® Long Sleeve
Tunic Tee
DT132L
Women's Sizes: XS-4XL | 5 colors

PORT AUTHORITY\*
Women's 3/4-Sleeve Tunic Blouse
LW701
Women's Sizes: XS-4XL | 8 colors

PORT AUTHORITY® City Tote BG422 1 color