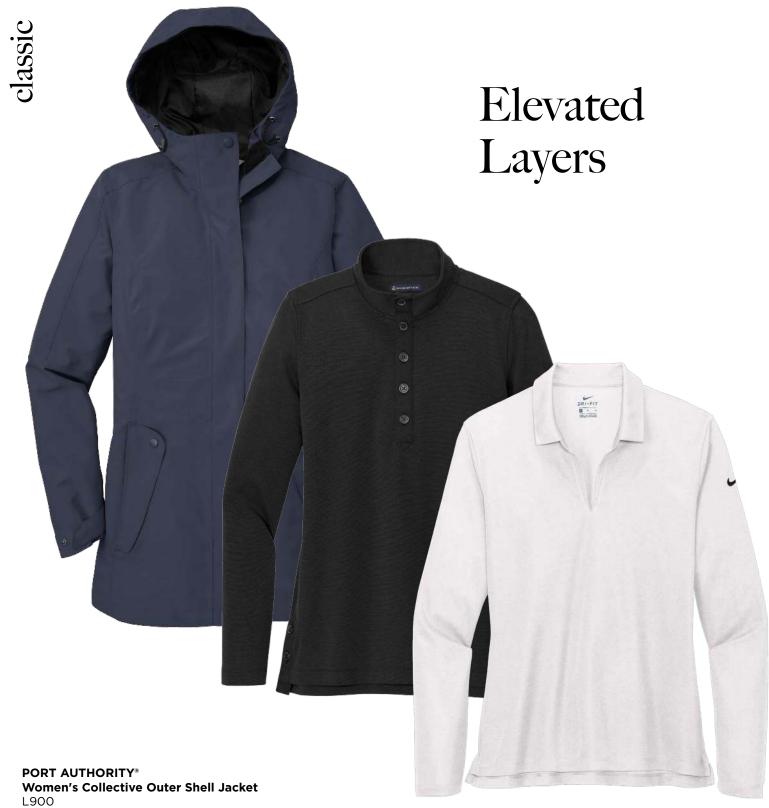

men's Wrinkle-Free Stretch **Nailhead Shirt** 

BB18003 Women's Sizes: XS-4XL | 6 colors

Put-together doesn't have to mean predictable. Classic looks show off an organization's unique professional style with an emphasis on teamwork.



PORT AUTHORITY®
Collective Soft Shell Jacket J901 Adult Sizes: XS-4XL | 5 colors



PORT AUTHORITY® **Women's Collective Soft Shell Jacket** L901 Women's Sizes: XS-4XL | 5 colors



PORT AUTHORITY®
Digi Stripe Fleece Jacket
F231 Adult Sizes: XS-4XL | 3 colors



PORT AUTHORITY® Women's Digi Stripe Fleece Jacket Women's Sizes: XS-4XL | 4 colors



PORT AUTHORITY® BROOKS BROTHERS® Women's Crosshatch Easy Care Shirt L640 Women Jacket

Women's Sizes: XS-4XL | 3 colors

BB18205

Women's Sizes: XS-4XL | 3 colors



BROOKS BROTHERS® Wells Duffel BB18880 3 colors



Women's Sizes: XS-4XL | 4 colors **BROOKS BROTHERS®** Women's Mid-Layer Stretch 1/2-Button BB18203

Women's Sizes: XS-4XL | 3 colors

NIKE Women's Dri-FIT Micro Pique 2.0 Long Sleeve Polo NKDC2105 Women's Sizes: S-2XL | 7 colors



BROOKS BROTHERS® Grant Backpack BB18820 1 color



**BROOKS BROTHERS®** Mid-Layer Stretch 1/2-Button BB18202 Adult Sizes: XS-4XL | 5 colors



J900 NKDC2104 BB18202

NIKE Dri-FIT Micro Pique 2.0 Long Sleeve Polo NKDC2104 Adult Sizes: XS-4XL | 7 colors



**Collective Outer Shell Jacket** Adult Sizes: XS-4XL | 4 colors

### SMART CASUAL styles

The key concepts to focus on with an active organization are comfort, flexibility and performance. A unified look helps the team accomplish great work together.







OGIO\* Command 1/4-Snap OG151 Adult Sizes: XS-4XL |