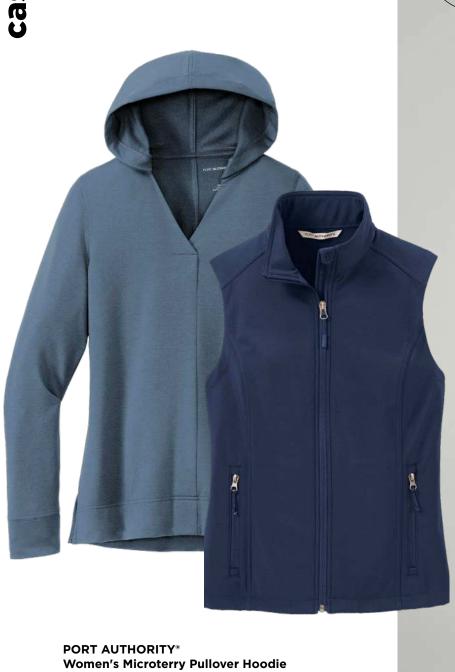

PORT AUTHORITY® Microterry 1/4-Zip Pullover K825 Adult Sizes: XS-4XL | 4 colors

**DISTRICT®** Perfect Tri® Tee DM130 Adult Sizes: XS-4XL | 35 colors

**DISTRICT® Women's Perfect Tri® V-Neck Tee** DM1350L Women's Sizes: XS-4XL | 23 colors