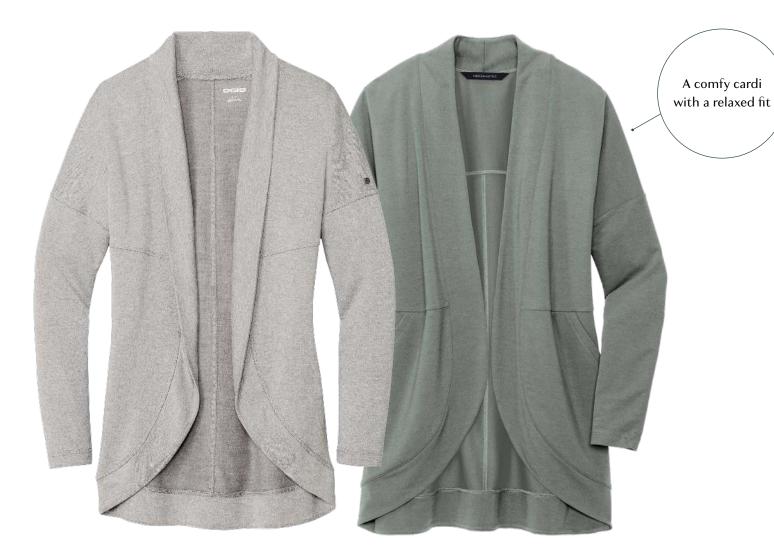

Clean Design, Contemporary Detail

2 colors

OGIO® **Women's Luuma Cocoon Fleece** Women's Sizes: XS-4XL | 3 colors

**MERCER+METTLE® Women's Stretch Open-Front Cardigan** Women's Sizes: XS-4XL | 4 colors

**Luuma Flex Hooded Henley** Adult Sizes: XS-4XL | 3 colors