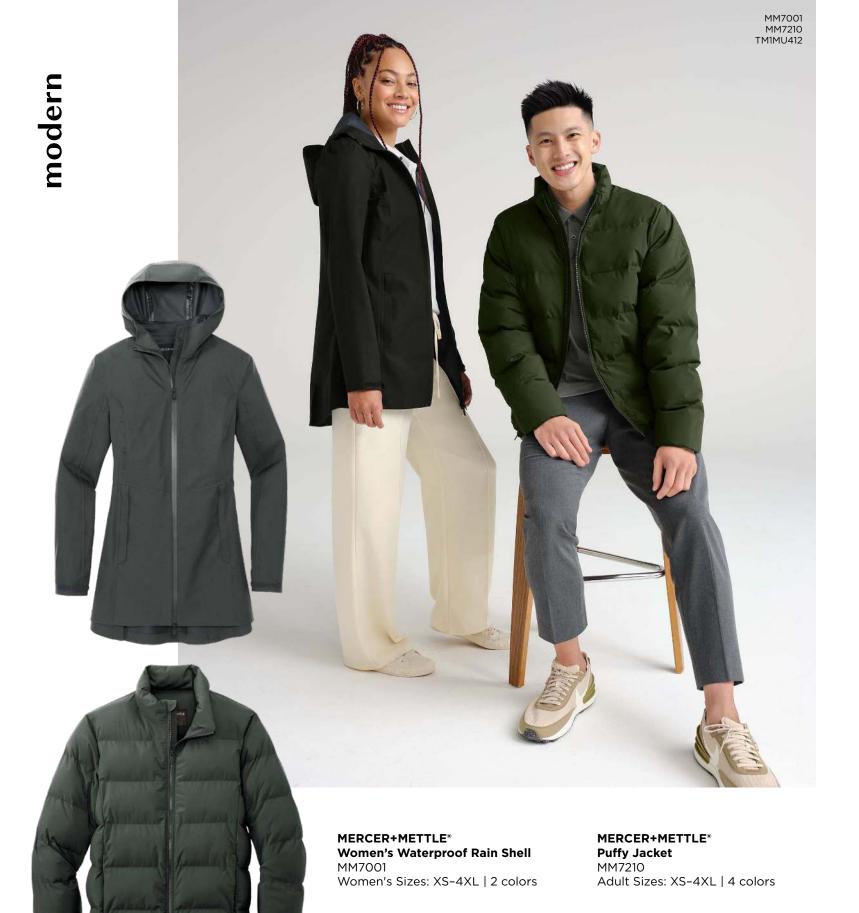

OGIO\*
Connected Pack
91008
2 colors

MERCER+METTLE\*
Women's Boxy Quilted Jacket
MM7201
Women's Sizes: XS-4XL | 1 color

MERCER+METTLE\*
Women's Faille Soft Shell
MM7101
Women's Sizes: XS-4XL | 2 colors

MERCER+METTLE\*
Waterproof Rain Shell
MM7000
Adult Sizes: XS-4XL | 2 colors