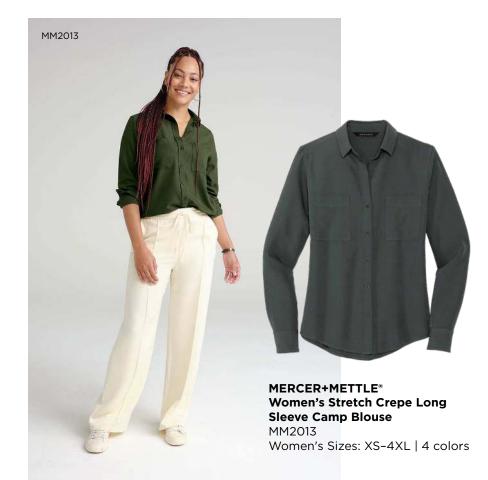

eather Polo** TM1MU412 Adult Sizes: S-3XL | 8 colors



**TRAVISMATHEW Women's Oceanside Heather Polo** TM1WW002 Women's Sizes: S-2XL | 6 colors



**TRAVISMATHEW Coto Performance Chest Stripe Polo** TM1MY400 Adult Sizes: S-3XL | 3 colors



MERCER+METTLE® **Stretch Pique Full-Button Polo** MM1006 Adult Sizes: XS-4XL | 7 colors

MERCER+METTLE® Women's Stretch Heavyweight **Pique Polo** MM1001

Women's Sizes: XS-4XL | 8 colors

MERCER+METTLE® Women's Puffy Vest MM7217

Women's Sizes: XS-4XL | 4 colors



Everyone wants to be appreciated for who they are and what they bring to the table. Modern looks bring a team together with room for each individual to breathe.

MERCER+METTLE® Stretch Heavyweight Pique Polo MM1000 Adult Sizes: XS-4XL | 8 colors

MERCER+METTLE® Utility Case MMB700 1 color













MERCER+METTLE® Women's Long Sleeve Stretch **Woven Shirt** MM2001 Women's Sizes: XS-4XL | 4 colors



Clean Design, Contemporary Detail



2 colors



OGIO® **Women's Luuma Cocoon Fleece** Women's Sizes: XS-4XL | 3 colors

**MERCER+METTLE® Women's Stretch Open-Front Cardigan** Women's Sizes: XS-4XL | 4 colors



**Luuma Flex Hooded Henley** Adult Sizes: XS-4XL | 3 colors

91018 MM1006

TM1MU426



**TRAVISMATHEW** Newport 1/4-Zip Fleece TM1MU419 Adult Sizes: S-3XL | 3 colors



OGIO® **Commuter Duffel** 411098 2 colors





MERCER+METTLE®
Quilted Full-Zip Jacket
MM7200
Adult Sizes: XS-3XL | 2 colors

OGIO\*
Connected Pack
91008
2 colors

MERCER+METTLE\*
Women's Boxy Quilted Jacket
MM7201
Women's Sizes: XS-4XL | 1 color









MERCER+METTLE\*
Women's Faille Soft Shell
MM7101
W