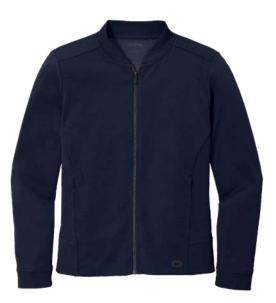

OGIO\*
Connected Pack
91008
2 colors

MERCER+METTLE\*
Women's Boxy Quilted Jacket
MM7201
Women's Sizes: XS-4XL | 1 color

MERCER+METTLE\*
Women's Faille Soft Shell
MM7101
Women's Sizes: XS-4XL | 2 colors

MERCER+METTLE\*
Waterproof Rain Shell
MM7000
Adult Sizes: XS-4XL | 2 colors